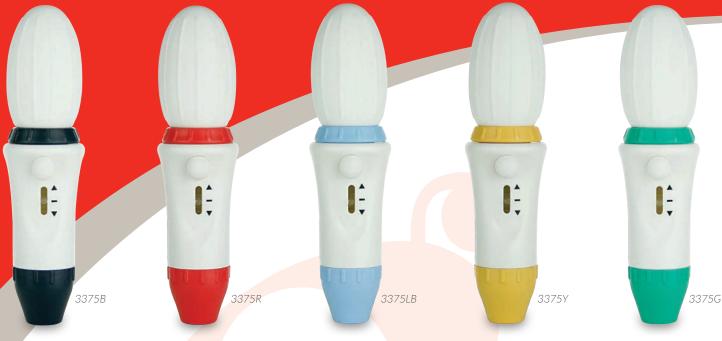

## 3375 Series Manual Pipet Controllers

The Globe Scientific 3375 Series of Manual Pipet Controllers are available in your choice of five colors. They provide easy, accurate filling and dispensing of serological pipets between 0.1 to 100mL. Squeeze the bulb to fill your pipet, then aspirate by moving the analog lever — slightly for slow, more for fast. Blow out is accomplished by pressing the button just below the bulb. Your 3375 is protected by an easily replaced internal 3µm hydrophobic filter.

## 3375 Series Manual Pipet Controllers

## **ORDERING INFORMATION**

| Item #   | Description                           | Unit |
|----------|---------------------------------------|------|
| 3375B    | Manual Pipette Controller, Blue       | Each |
| 3375G    | Manual Pipette Controller, Green      | Each |
| 3375LB   | Manual Pipette Controller, Light Blue | Each |
| 3375R    | Manual Pipette Controller, Red        | Each |
| 3375Y    | Manual Pipette Controller, Yellow     | Each |
| 3375-FIL | 3.0µm Filter                          | Each |